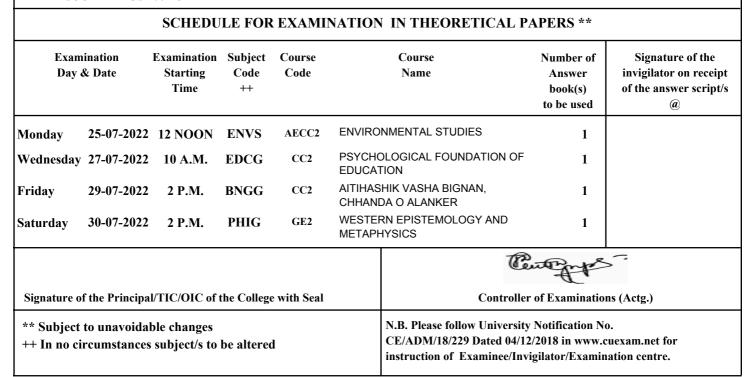

#### B.A. SEMESTER - II (GENERAL) Examination-2022 (UNDER CBCS) Name of the Candidate : **PRIYANKA BAR** Father's/Guardian's Name : **MUKUL BAR** Roll & No. : Registration No. 212532-12-0540 532-1212-1188-21 Subjects Enrolled : **BNGG,HISG,PLSG,ENVS** Prizonka Bar Name of the College : DHRUBA CHAND HALDER COLLEGE Examination Center : \*\* (552)MAGRAHAT COLLEGE P.O.MAGRAHAT 8017890431/903882720 Ph: SOUTH 24PGS -743355 SCHEDULE FOR EXAMINATION IN THEORETICAL PAPERS \*\* Examination **Examination Subject** Course Course Number of Signature of the Day & Date Starting Code Code Name Answer invigilator on receipt Time ++ book(s) of the answer script/s to be used (a) ENVIRONMENTAL STUDIES Monday 25-07-2022 12 NOON ENVS AECC2 1 HISTORY OF INDIA FROM C 300 TO Wednesday 27-07-2022 2 P.M. HISG CC2 1 1206 AITIHASHIK VASHA BIGNAN. Friday 29-07-2022 2 P.M. BNGG CC2 1 CHHANDA O ALANKER COMPARATIVE GOVERNMENT AND GE2 PLSG Saturday 30-07-2022 10 A.M. 1 POLITICS Centerp Signature of the Principal/TIC/OIC of the College with Seal **Controller of Examinations (Actg.)** N.B. Please follow University Notification No. \*\* Subject to unavoidable changes CE/ADM/18/229 Dated 04/12/2018 in www.cuexam.net for ++ In no circumstances subject/s to be altered instruction of Examinee/Invigilator/Examination centre.