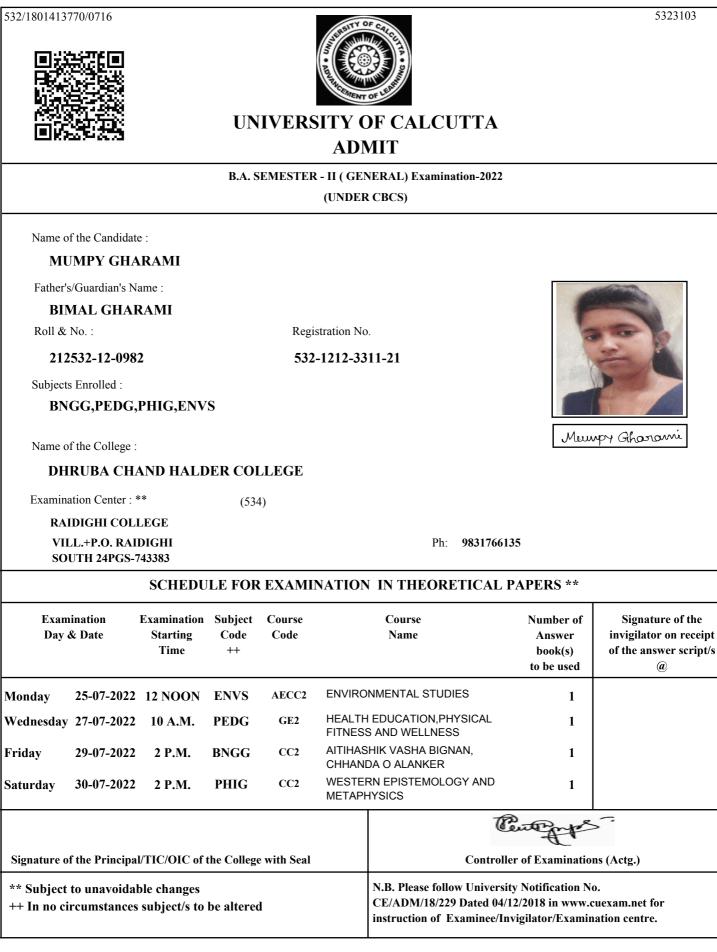

| enter of Examinatio                          | ns (Actg.)                                                                |
| ** Subject to unavoidable changes<br>++ In no circumstances subject/s to be altered |                   |                                 |                       |                |                | N.B. Please follow Universit<br>CE/ADM/18/229 Dated 04/1<br>instruction of Examinee/In | 2/2018 in www.o                              | cuexam.net for                                                            |





Sagazika Halda



\*\* Subject to unavoidable changes

++ In no circumstances subject/s to be altered

(a)

CE/ADM/18/229 Dated 04/12/2018 in www.cuexam.net for

instruction of Examinee/Invigilator/Examination centre.









### UNIVERSITY OF CALCUTTA ADMIT

### B.A. SEMESTER - II ( GENERAL) Examination-2022

(UNDER CBCS)

Name of the Candidate :

**TANUSHRI HALDER** 

Father's/Guardian's Name :

#### MANJIT HALDER

Roll & No. :

212532-12-0983

Registration No.

### 532-1212-3312-21

Subjects Enrolled :

### HISG,PEDG,SOCG,ENVS

Name of the College :

### DHRUBA CHAND HALDER COLLEGE

(534)

Examination Center : \*\*

RAIDIGHI COLLEGE

VILL.+P.O. RAIDIGHI SOUTH 24PGS-743383

Ph: 9831766135

# SCHEDULE FOR EXAMINATION IN THEORETICAL PAPERS \*\*

|                                                                                     | ination<br>& Date | Examination<br>Starting<br>Time | Subject<br>Code<br>++ | Course<br>Code |                | Course<br>Name