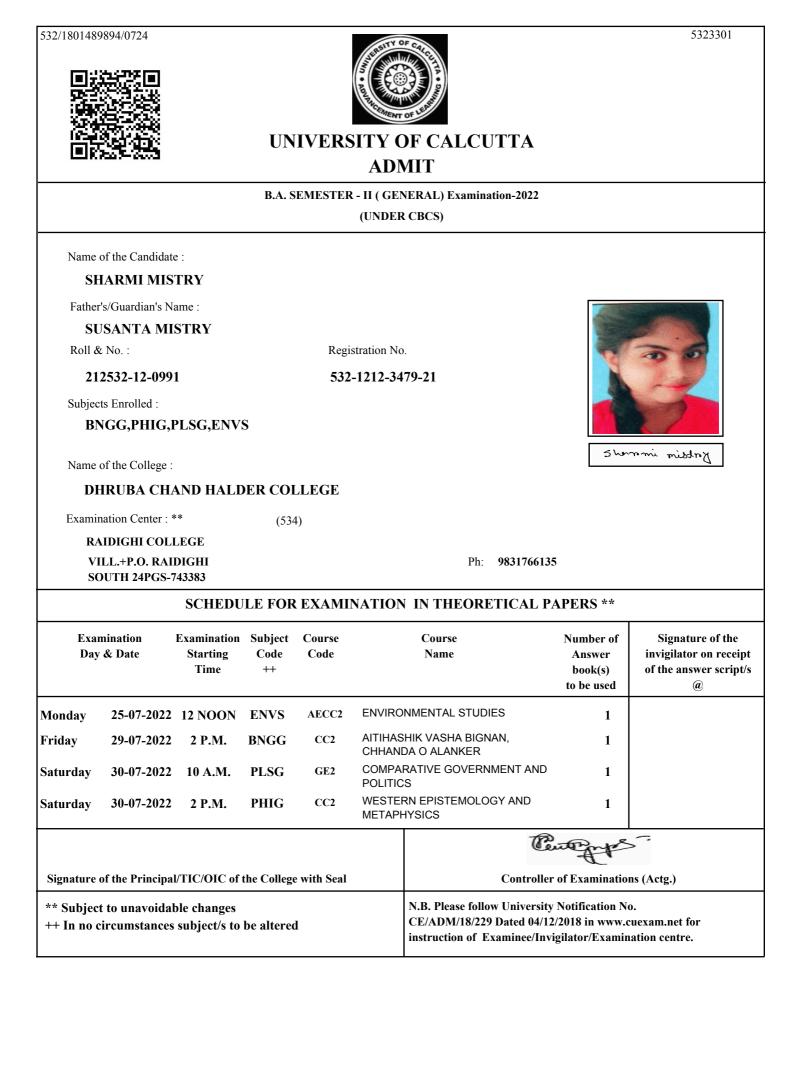

# UNIVERSITY OF CALCUTTA ADMIT

#### B.A. SEMESTER - II (GENERAL) Examination-2022 (UNDER CBCS) Name of the Candidate : **BIDISA NASKAR** Father's/Guardian's Name : **BIDHAN NASKAR** Roll & No. : Registration No. 212532-12-0536 532-1212-1177-21 Subjects Enrolled : EDCG,HISG,SOCG,ENVS Bidisa Naskan Name of the College : DHRUBA CHAND HALDER COLLEGE Examination Center : \*\* (552) MAGRAHAT COLLEGE P.O.MAGRAHAT Ph: 8017890431/903882720 SOUTH 24PGS -743355 SCHEDULE FOR EXAMINATION IN THEORETICAL PAPERS \*\* Examination **Examination Subject** Course Course Number of Signature of the Day & Date Starting Code Code Name invigilator on receipt Answer of the answer script/s Time ++ book(s) to be used (a) AECC2 ENVIRONMENTAL STUDIES Monday 25-07-2022 12 NOON ENVS 1 PSYCHOLOGICAL FOUNDATION OF Wednesday 27-07-2022 10 A.M. **EDCG** CC2 1 EDUCATION HISTORY OF INDIA FROM C 300 TO GE2 Wednesday 27-07-2022 HISG 2 P.M. 1 1206 SOCIOLOGY OF INDIA Thursday 28-07-2022 10 A.M. SOCG CC2 1 Center Signature of the Principal/TIC/OIC of the College with Seal **Controller of Examinations (Actg.)** N.B. Please follow University Notification No. \*\* Subject to unavoidable changes CE/ADM/18/229 Dated 04/12/2018 in www.cuexam.net for ++ In no circumstances subject/s to be altered instruction of Examinee/Invigilator/Examination centre.