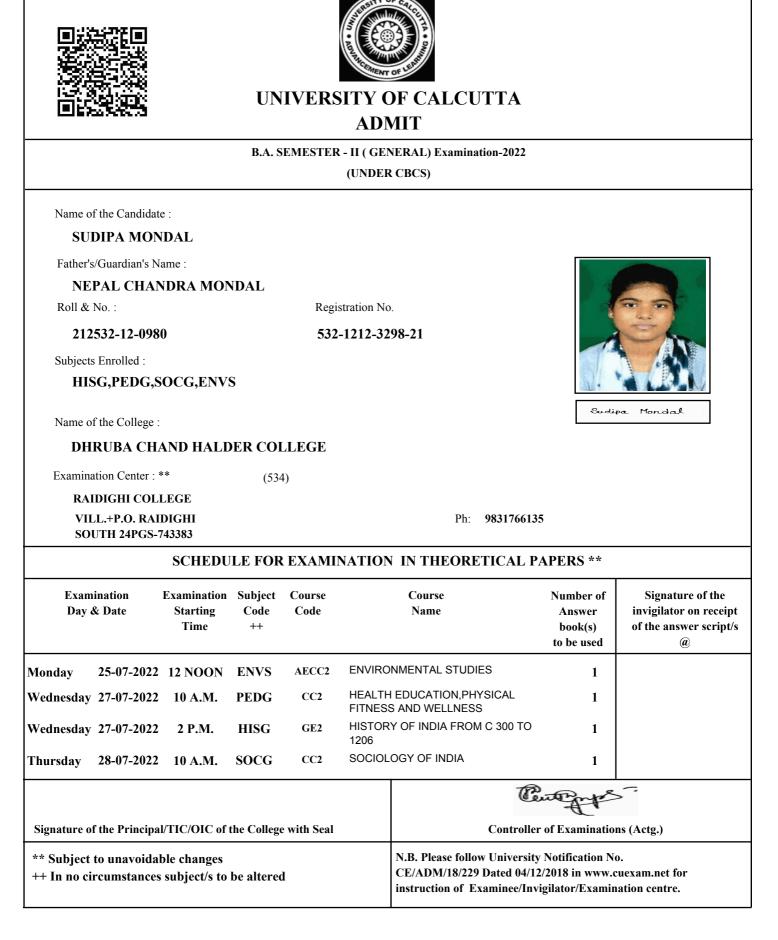

#### B.A. SEMESTER - II (GENERAL) Examination-2022 (UNDER CBCS) Name of the Candidate : **BIDISA NASKAR** Father's/Guardian's Name : **BIDHAN NASKAR** Roll & No. : Registration No. 212532-12-0536 532-1212-1177-21 Subjects Enrolled : EDCG,HISG,SOCG,ENVS Bidisa Naskan Name of the College : DHRUBA CHAND HALDER COLLEGE Examination Center : \*\* (552) MAGRAHAT COLLEGE P.O.MAGRAHAT Ph: 8017890431/903882720 SOUTH 24PGS -743355 SCHEDULE FOR EXAMINATION IN THEORETICAL PAPERS \*\* Examination **Examination Subject** Course Course Number of Signature of the Day & Date Starting Code Code Name invigilator on receipt Answer of the answer script/s Time ++ book(s) to be used (a) AECC2 ENVIRONMENTAL STUDIES Monday 25-07-2022 12 NOON ENVS 1 PSYCHOLOGICAL FOUNDATION OF Wednesday 27-07-2022 10 A.M. **EDCG** CC2 1 EDUCATION HISTORY OF INDIA FROM C 300 TO GE2 Wednesday 27-07-2022 HISG 2 P.M. 1 1206 SOCIOLOGY OF INDIA Thursday 28-07-2022 10 A.M. SOCG CC2 1 Center Signature of the Principal/TIC/OIC of the College with Seal **Controller of Examinations (Actg.)** N.B. Please follow University Notification No. \*\* Subject to unavoidable changes CE/ADM/18/229 Dated 04/12/2018 in www.cuexam.net for ++ In no circumstances subject/s to be altered instruction of Examinee/Invigilator/Examination centre.