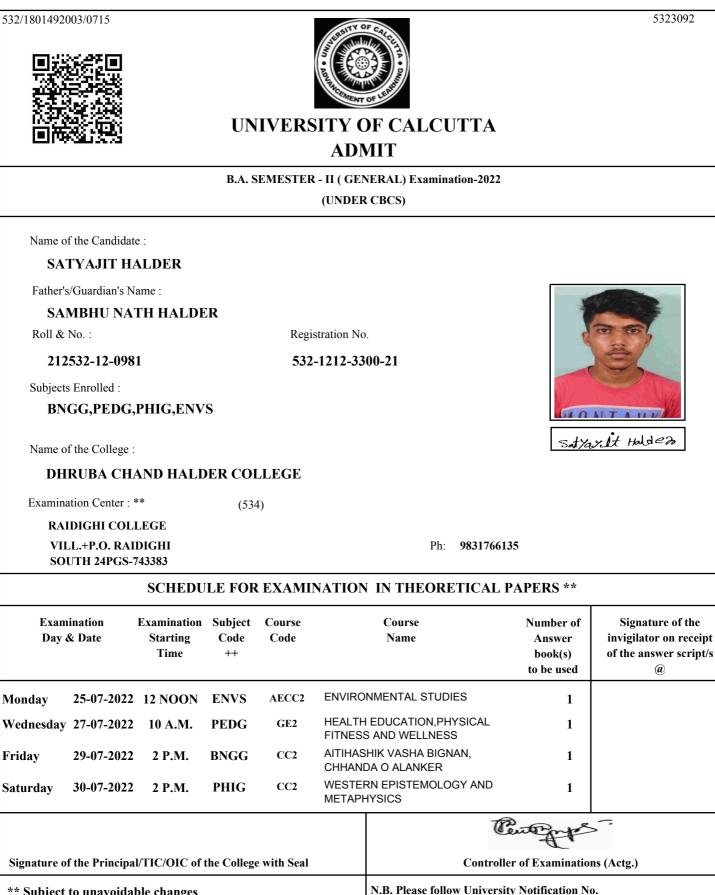

| enter of Examinatio                          | ns (Actg.)                                                                |
| ** Subject to unavoidable changes<br>++ In no circumstances subject/s to be altered |                   |                                 |                       |                |                | N.B. Please follow Universit<br>CE/ADM/18/229 Dated 04/1<br>instruction of Examinee/In | 2/2018 in www.o                              | cuexam.net for                                                            |





Sagazika Halda



\*\* Subject to unavoidable changes

++ In no circumstances subject/s to be altered

(a)

CE/ADM/18/229 Dated 04/12/2018 in www.cuexam.net for

instruction of Examinee/Invigilator/Examination centre.









### UNIVERSITY OF CALCUTTA ADMIT

### B.A. SEMESTER - II ( GENERAL) Examination-2022

(UNDER CBCS)

Name of the Candidate :

**TANUSHRI HALDER** 

Father's/Guardian's Name :

#### MANJIT HALDER

Roll & No. :

212532-12-0983

Registration No.

### 532-1212-3312-21

Subjects Enrolled :

### HISG,PEDG,SOCG,ENVS

Name of the College :

### DHRUBA CHAND HALDER COLLEGE

(534)

Examination Center : \*\*

RAIDIGHI COLLEGE

VILL.+P.O. RAIDIGHI SOUTH 24PGS-743383

Ph: 9831766135

# SCHEDULE FOR EXAMINATION IN THEORETICAL PAPERS \*\*

|                                                                                     | ination<br>& Date | Examination<br>Starting<br>Time | Subject<br>Code<br>++ | Course<br>Code |                | Course<br>Name