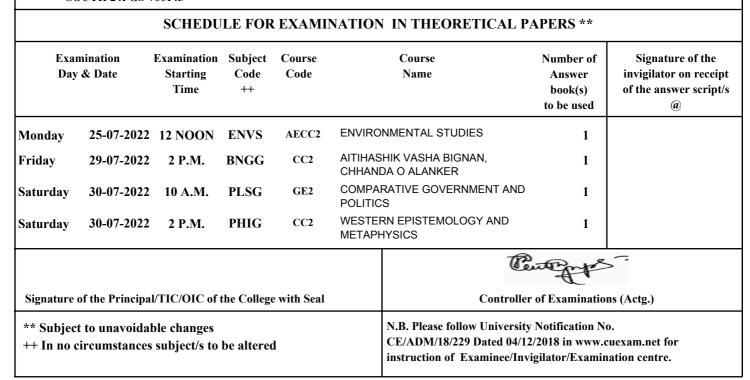

#### B.A. SEMESTER - II (GENERAL) Examination-2022 (UNDER CBCS) Name of the Candidate : **BIDISA NASKAR** Father's/Guardian's Name : **BIDHAN NASKAR** Roll & No. : Registration No. 212532-12-0536 532-1212-1177-21 Subjects Enrolled : EDCG,HISG,SOCG,ENVS Bidisa Naskan Name of the College : DHRUBA CHAND HALDER COLLEGE Examination Center : \*\* (552) MAGRAHAT COLLEGE P.O.MAGRAHAT Ph: 8017890431/903882720 SOUTH 24PGS -743355 SCHEDULE FOR EXAMINATION IN THEORETICAL PAPERS \*\* Examination **Examination Subject** Course Course Number of Signature of the Day & Date Starting Code Code Name invigilator on receipt Answer of the answer script/s Time ++ book(s) to be used (a) AECC2 ENVIRONMENTAL STUDIES Monday 25-07-2022 12 NOON ENVS 1 PSYCHOLOGICAL FOUNDATION OF Wednesday 27-07-2022 10 A.M. **EDCG** CC2 1 EDUCATION HISTORY OF INDIA FROM C 300 TO GE2 Wednesday 27-07-2022 HISG 2 P.M. 1 1206 SOCIOLOGY OF INDIA Thursday 28-07-2022 10 A.M. SOCG CC2 1 Center Signature of the Principal/TIC/OIC of the College with Seal **Controller of Examinations (Actg.)** N.B. Please follow University Notification No. \*\* Subject to unavoidable changes CE/ADM/18/229 Dated 04/12/2018 in www.cuexam.net for ++ In no circumstances subject/s to be altered instruction of Examinee/Invigilator/Examination centre.