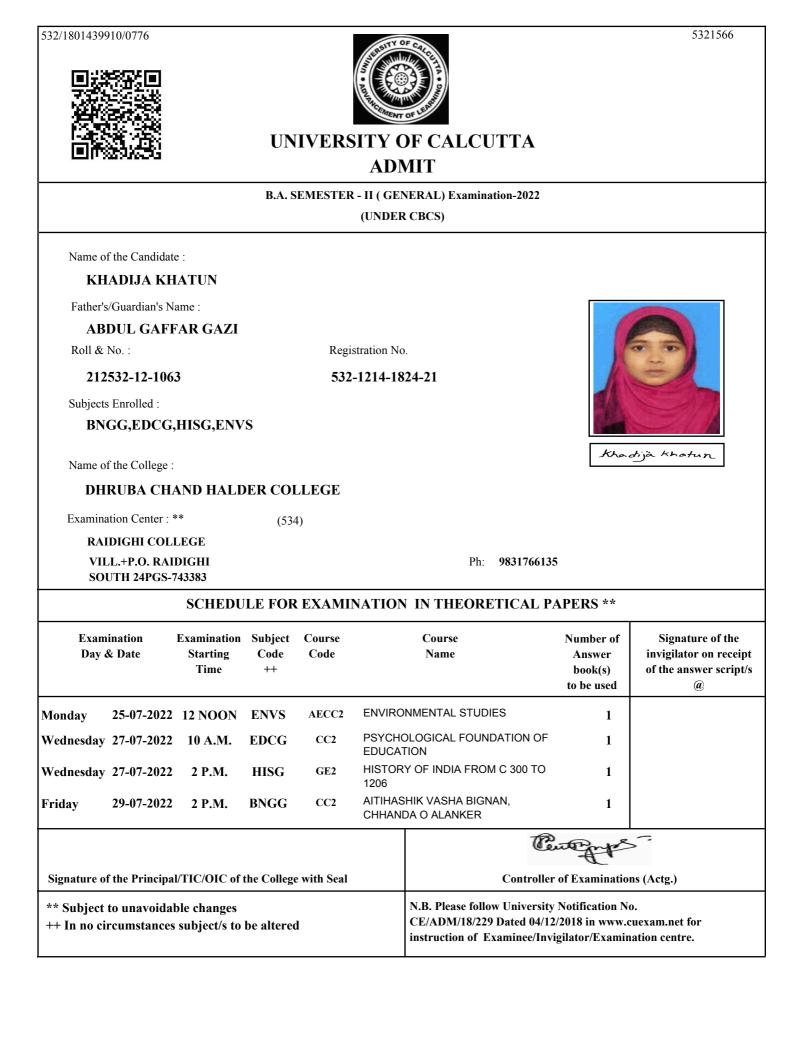

#### B.A. SEMESTER - II (GENERAL) Examination-2022

(UNDER CBCS)

Name of the Candidate :

### PRABHATI HALDER

Father's/Guardian's Name :

# **BASUDEB HALDER**

Roll & No. :

#### 212532-12-0543

532-1212-1201-21

Registration No.

Subjects Enrolled :

# ECOG,HISG,PLSG,ENVS

Name of the College :

# DHRUBA CHAND HALDER COLLEGE

Examination Center : \*\*

### AL AMEEN MEMORIAL MINORITY COLLEGE

(536)

BARUIPUR ,JOGI- BATTALA SOUTH 24PGS-700145

Ph: 9903347932

#### SCHEDULE FOR EXAMINATION IN THEORETICAL PAPERS \*\* Examination **Examination** Subject Course Course Number of Signature of the Day & Date Starting Code Code Name Answer invigilator on receipt Time ++ book(s) of the answer script/s to be used (a) ENVIRONMENTAL STUDIES Monday 25-07-2022 12 NOON ENVS AECC2 1 HISTORY OF INDIA FROM C 300 TO Wednesday 27-07-2022 2 P.M. HISG CC2 1 1206 INTRODUCTORY MACRO ECONOMICS Thursday 28-07-2022 2 P.M. ECOG GE2 1 COMPARATIVE GOVERNMENT AND CC2 Saturday 30-07-2022 10 A.M. PLSG 1 POLITICS Centerp Signature of the Principal/TIC/OIC of the College with Seal **Controller of Examinations (Actg.)** N.B. Please follow University Notification No. \*\* Subject to unavoidable changes CE/ADM/18/229 Dated 04/12/2018 in www.cuexam.net for ++ In no circumstances subject/s to be altered instruction of Examinee/Invigilator/Examination centre.