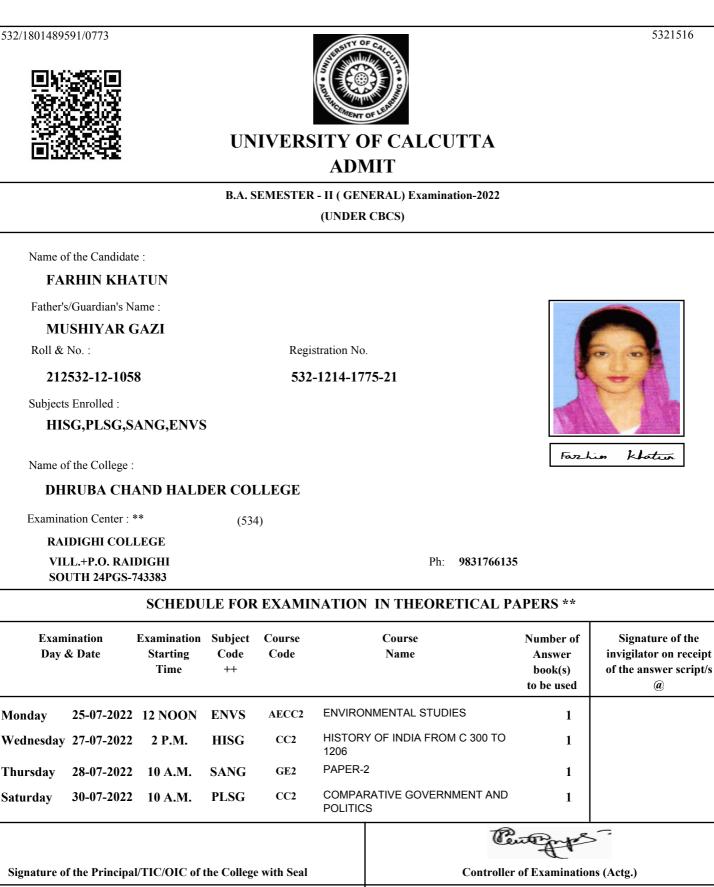

#### B.A. SEMESTER - II (GENERAL) Examination-2022 (UNDER CBCS) Name of the Candidate : **BIDISA NASKAR** Father's/Guardian's Name : **BIDHAN NASKAR** Roll & No. : Registration No. 212532-12-0536 532-1212-1177-21 Subjects Enrolled : EDCG,HISG,SOCG,ENVS Bidisa Naskan Name of the College : DHRUBA CHAND HALDER COLLEGE Examination Center : \*\* (552) MAGRAHAT COLLEGE P.O.MAGRAHAT Ph: 8017890431/903882720 SOUTH 24PGS -743355 SCHEDULE FOR EXAMINATION IN THEORETICAL PAPERS \*\* Examination **Examination Subject** Course Course Number of Signature of the Day & Date Starting Code Code Name invigilator on receipt Answer of the answer script/s Time ++ book(s) to be used (a) AECC2 ENVIRONMENTAL STUDIES Monday 25-07-2022 12 NOON ENVS 1 PSYCHOLOGICAL FOUNDATION OF Wednesday 27-07-2022 10 A.M. **EDCG** CC2 1 EDUCATION HISTORY OF INDIA FROM C 300 TO GE2 Wednesday 27-07-2022 HISG 2 P.M. 1 1206 SOCIOLOGY OF INDIA Thursday 28-07-2022 10 A.M. SOCG CC2 1 Center Signature of the Principal/TIC/OIC of the College with Seal **Controller of Examinations (Actg.)** N.B. Please follow University Notification No. \*\* Subject to unavoidable changes CE/ADM/18/229 Dated 04/12/2018 in www.cuexam.net for ++ In no circumstances subject/s to be altered instruction of Examinee/Invigilator/Examination centre.