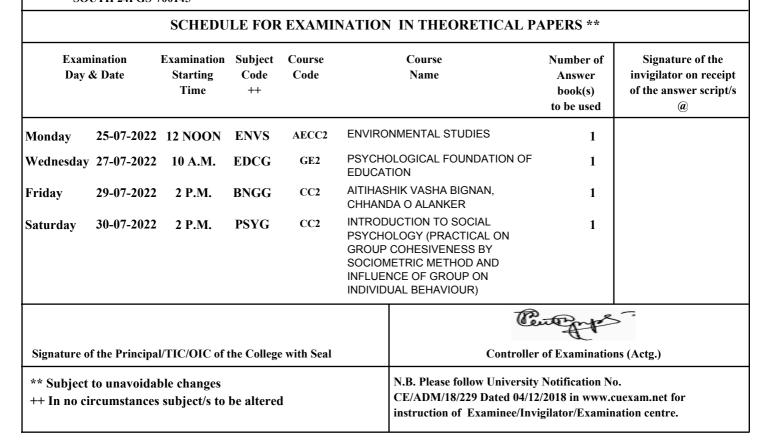

#### B.A. SEMESTER - II (GENERAL) Examination-2022 (UNDER CBCS) Name of the Candidate : **PRIYANKA BAR** Father's/Guardian's Name : **MUKUL BAR** Roll & No. : Registration No. 212532-12-0540 532-1212-1188-21 Subjects Enrolled : **BNGG,HISG,PLSG,ENVS** Prizonka Bar Name of the College : DHRUBA CHAND HALDER COLLEGE Examination Center : \*\* (552)MAGRAHAT COLLEGE P.O.MAGRAHAT 8017890431/903882720 Ph: SOUTH 24PGS -743355 SCHEDULE FOR EXAMINATION IN THEORETICAL PAPERS \*\* Examination **Examination Subject** Course Course Number of Signature of the Day & Date Starting Code Code Name Answer invigilator on receipt Time ++ book(s) of the answer script/s to be used (a) ENVIRONMENTAL STUDIES Monday 25-07-2022 12 NOON ENVS AECC2 1 HISTORY OF INDIA FROM C 300 TO Wednesday 27-07-2022 2 P.M. HISG CC2 1 1206 AITIHASHIK VASHA BIGNAN. Friday 29-07-2022 2 P.M. BNGG CC2 1 CHHANDA O ALANKER COMPARATIVE GOVERNMENT AND GE2 PLSG Saturday 30-07-2022 10 A.M. 1 POLITICS Centerp Signature of the Principal/TIC/OIC of the College with Seal **Controller of Examinations (Actg.)** N.B. Please follow University Notification No. \*\* Subject to unavoidable changes CE/ADM/18/229 Dated 04/12/2018 in www.cuexam.net for ++ In no circumstances subject/s to be altered instruction of Examinee/Invigilator/Examination centre.