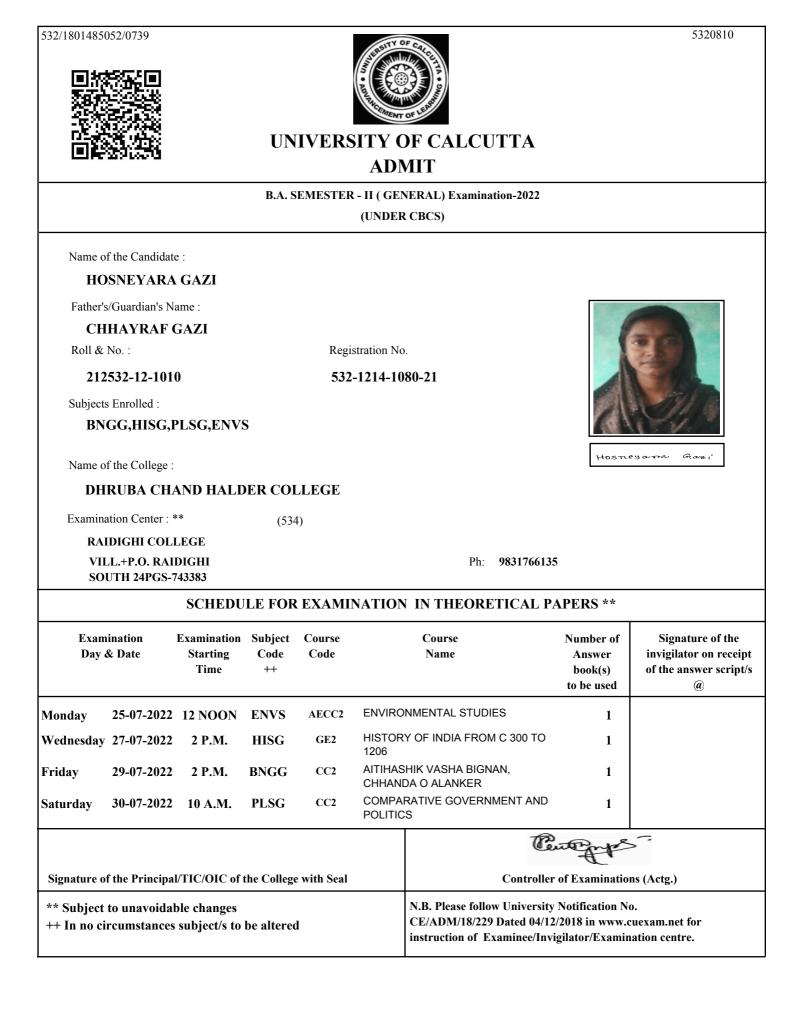

|  |
| Signature of the Princip                        | al/TIC/OIC of                   | the College           | e with Seal    |                  | Cont                                                                     | Center<br>troller of Ex | camination                            | ns (Actg.)                                                                |  |
| ** Subject to unavoida<br>++ In no circumstance | -                               | be altered            | 1              |                  | N.B. Please follow Univ<br>CE/ADM/18/229 Dated<br>instruction of Examine | 04/12/2018              | in www.c                              | uexam.net for                                                             |  |







Tanushri Proamanik





# UNIVERSITY OF CALCUTTA ADMIT

#### B.A. SEMESTER - II (GENERAL) Examination-2022

(UNDER CBCS)

Name of the Candidate :

**TANUSHRI PRAMANIK** 

Father's/Guardian's Name :

#### LATE DIPAK PRAMANIK

Roll & No. :

212532-12-1012

Registration No.

### 532-1214-1135-21

Subjects Enrolled :

#### **BNGG, EDCG, PHIG, ENVS**

Name of the College :

#### DHRUBA CHAND HALDER COLLEGE

(534)

Examination Center : \*\*

RAIDIGHI COLLEGE

VILL.+P.O. RAIDIGHI SOUTH 24PGS-743383

Ph: 9831766135

### SCHEDULE FOR EXAMINATION IN THEORETICAL PAPERS \*\*

|                                                                                     | ination<br>& Date | Examination<br>Starting<br>Time | Subject<br>Code<br>++ | Course<br>Code | Course<br>Name