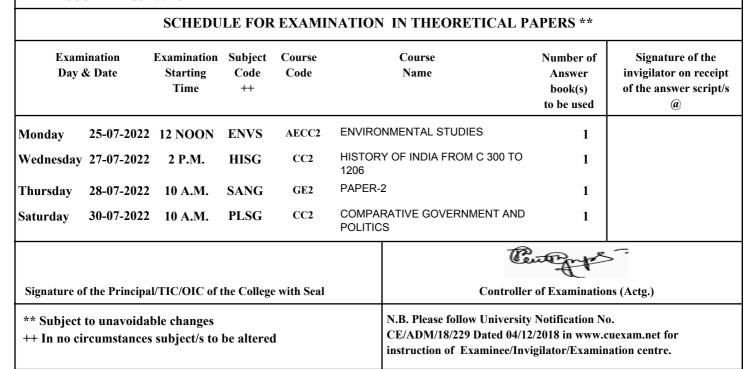

#### B.A. SEMESTER - II (GENERAL) Examination-2022 (UNDER CBCS) Name of the Candidate : **BIDISA NASKAR** Father's/Guardian's Name : **BIDHAN NASKAR** Roll & No. : Registration No. 212532-12-0536 532-1212-1177-21 Subjects Enrolled : EDCG,HISG,SOCG,ENVS Bidisa Naskan Name of the College : DHRUBA CHAND HALDER COLLEGE Examination Center : \*\* (552) MAGRAHAT COLLEGE P.O.MAGRAHAT Ph: 8017890431/903882720 SOUTH 24PGS -743355 SCHEDULE FOR EXAMINATION IN THEORETICAL PAPERS \*\* Examination **Examination Subject** Course Course Number of Signature of the Day & Date Starting Code Code Name invigilator on receipt Answer of the answer script/s Time ++ book(s) to be used (a) AECC2 ENVIRONMENTAL STUDIES Monday 25-07-2022 12 NOON ENVS 1 PSYCHOLOGICAL FOUNDATION OF Wednesday 27-07-2022 10 A.M. **EDCG** CC2 1 EDUCATION HISTORY OF INDIA FROM C 300 TO GE2 Wednesday 27-07-2022 HISG 2 P.M. 1 1206 SOCIOLOGY OF INDIA Thursday 28-07-2022 10 A.M. SOCG CC2 1 Center Signature of the Principal/TIC/OIC of the College with Seal **Controller of Examinations (Actg.)** N.B. Please follow University Notification No. \*\* Subject to unavoidable changes CE/ADM/18/229 Dated 04/12/2018 in www.cuexam.net for ++ In no circumstances subject/s to be altered instruction of Examinee/Invigilator/Examination centre.