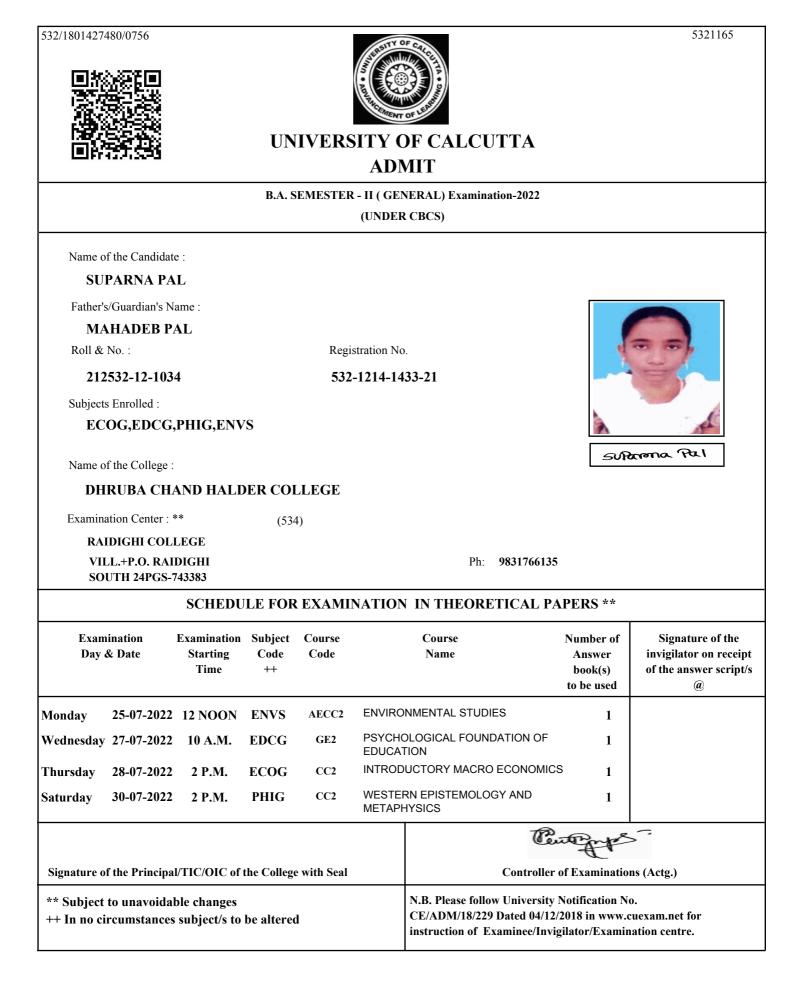

#### B.A. SEMESTER - II (GENERAL) Examination-2022 (UNDER CBCS) Name of the Candidate : **BIDISA NASKAR** Father's/Guardian's Name : **BIDHAN NASKAR** Roll & No. : Registration No. 212532-12-0536 532-1212-1177-21 Subjects Enrolled : EDCG,HISG,SOCG,ENVS Bidisa Naskan Name of the College : DHRUBA CHAND HALDER COLLEGE Examination Center : \*\* (552) MAGRAHAT COLLEGE P.O.MAGRAHAT Ph: 8017890431/903882720 SOUTH 24PGS -743355 SCHEDULE FOR EXAMINATION IN THEORETICAL PAPERS \*\* Examination **Examination Subject** Course Course Number of Signature of the Day & Date Starting Code Code Name invigilator on receipt Answer of the answer script/s Time ++ book(s) to be used (a) AECC2 ENVIRONMENTAL STUDIES Monday 25-07-2022 12 NOON ENVS 1 PSYCHOLOGICAL FOUNDATION OF Wednesday 27-07-2022 10 A.M. **EDCG** CC2 1 EDUCATION HISTORY OF INDIA FROM C 300 TO GE2 Wednesday 27-07-2022 HISG 2 P.M. 1 1206 SOCIOLOGY OF INDIA Thursday 28-07-2022 10 A.M. SOCG CC2 1 Center Signature of the Principal/TIC/OIC of the College with Seal **Controller of Examinations (Actg.)** N.B. Please follow University Notification No. \*\* Subject to unavoidable changes CE/ADM/18/229 Dated 04/12/2018 in www.cuexam.net for ++ In no circumstances subject/s to be altered instruction of Examinee/Invigilator/Examination centre.