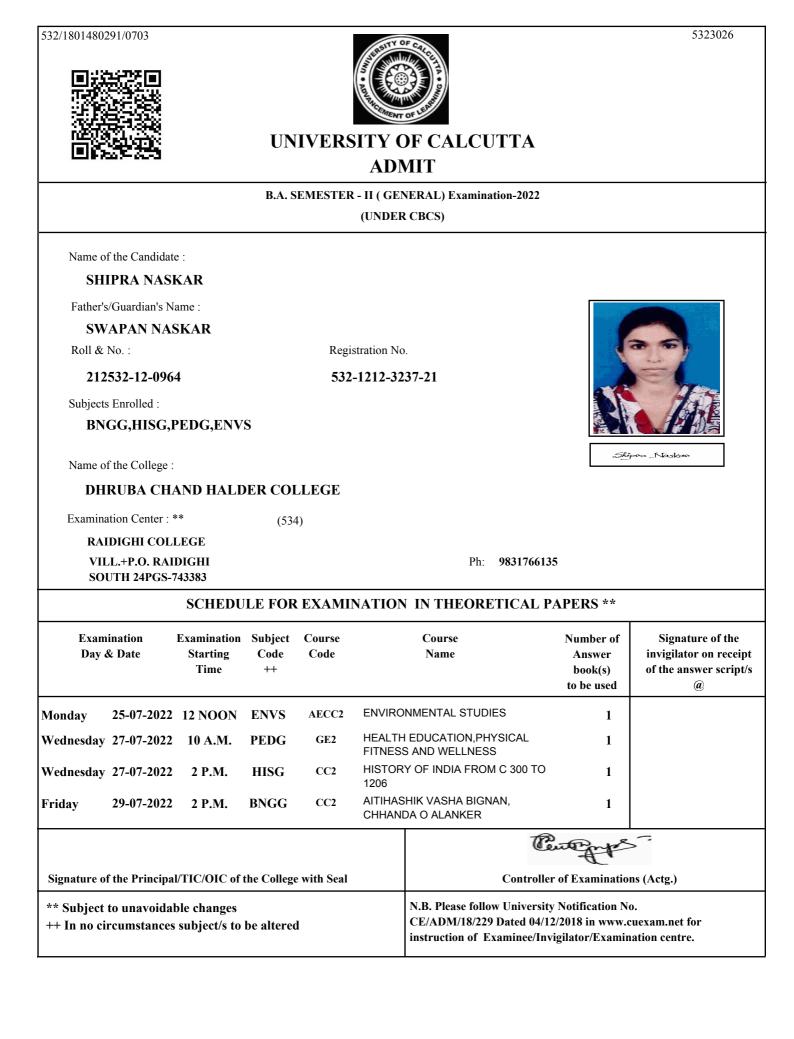

# UNIVERSITY OF CALCUTTA ADMIT

#### B.A. SEMESTER - II (GENERAL) Examination-2022 (UNDER CBCS) Name of the Candidate : **BIDISA NASKAR** Father's/Guardian's Name : **BIDHAN NASKAR** Roll & No. : Registration No. 212532-12-0536 532-1212-1177-21 Subjects Enrolled : EDCG,HISG,SOCG,ENVS Bidisa Naskan Name of the College : DHRUBA CHAND HALDER COLLEGE Examination Center : \*\* (552) MAGRAHAT COLLEGE P.O.MAGRAHAT Ph: 8017890431/903882720 SOUTH 24PGS -743355 SCHEDULE FOR EXAMINATION IN THEORETICAL PAPERS \*\* Examination **Examination Subject** Course Course Number of Signature of the Day & Date Starting Code Code Name invigilator on receipt Answer of the answer script/s Time ++ book(s) to be used (a) AECC2 ENVIRONMENTAL STUDIES Monday 25-07-2022 12 NOON ENVS 1 PSYCHOLOGICAL FOUNDATION OF Wednesday 27-07-2022 10 A.M. **EDCG** CC2 1 EDUCATION HISTORY OF INDIA FROM C 300 TO GE2 Wednesday 27-07-2022 HISG 2 P.M. 1 1206 SOCIOLOGY OF INDIA Thursday 28-07-2022 10 A.M. SOCG CC2 1 Center Signature of the Principal/TIC/OIC of the College with Seal **Controller of Examinations (Actg.)** N.B. Please follow University Notification No. \*\* Subject to unavoidable changes CE/ADM/18/229 Dated 04/12/2018 in www.cuexam.net for ++ In no circumstances subject/s to be altered instruction of Examinee/Invigilator/Examination centre.