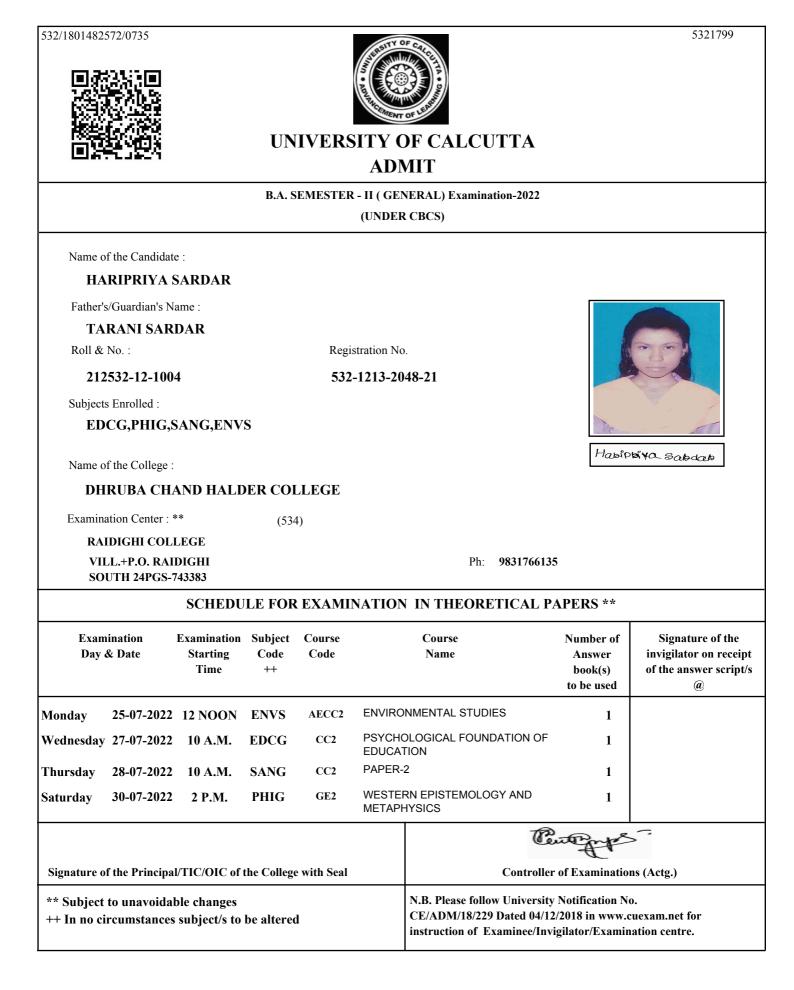

|                                    |     |  |
| Signature of | f the Principal             | /TIC/OIC of | the College v | with Seal |                                                                                                                                                                   | Controller of Examinations (Actg.) |     |  |
| , v          | to unavoidał<br>rcumstances | 0           | be altered    |           | N.B. Please follow University Notification No.<br>CE/ADM/18/229 Dated 04/12/2018 in www.cuexam.net for<br>instruction of Examinee/Invigilator/Examination centre. |                                    |     |  |

Poitha Naskar

a)

5323417



**UNIVERSITY OF CALCUTTA** 







# UNIVERSITY OF CALCUTTA ADMIT

#### B.A. SEMESTER - II (GENERAL) Examination-2022

(UNDER CBCS)

Name of the Candidate :

ASHARUN KHATUN

Father's/Guardian's Name :

#### AMANULLA GAZI

Roll & No. :

#### 212532-12-1005

532-1214-0993-21

Registration No.

Subjects Enrolled :

#### PHIG,PLSG,SANG,ENVS

Name of the College :

#### DHRUBA CHAND HALDER COLLEGE

(534)

Examination Center : \*\*

RAIDIGHI COLLEGE

VILL.+P.O. RAIDIGHI SOUTH 24PGS-743383 Ph: 9831766135

### SCHEDULE FOR EXAMINATION IN THEORETICAL PAPERS \*\*

|           | nination<br>& Date                               | Examination<br>Starting<br>Time | Subject<br>Code<br>++ | Course<br>Code | Course<br>Name                           | Number of<br>Answer<br>book(s)<br>to be used