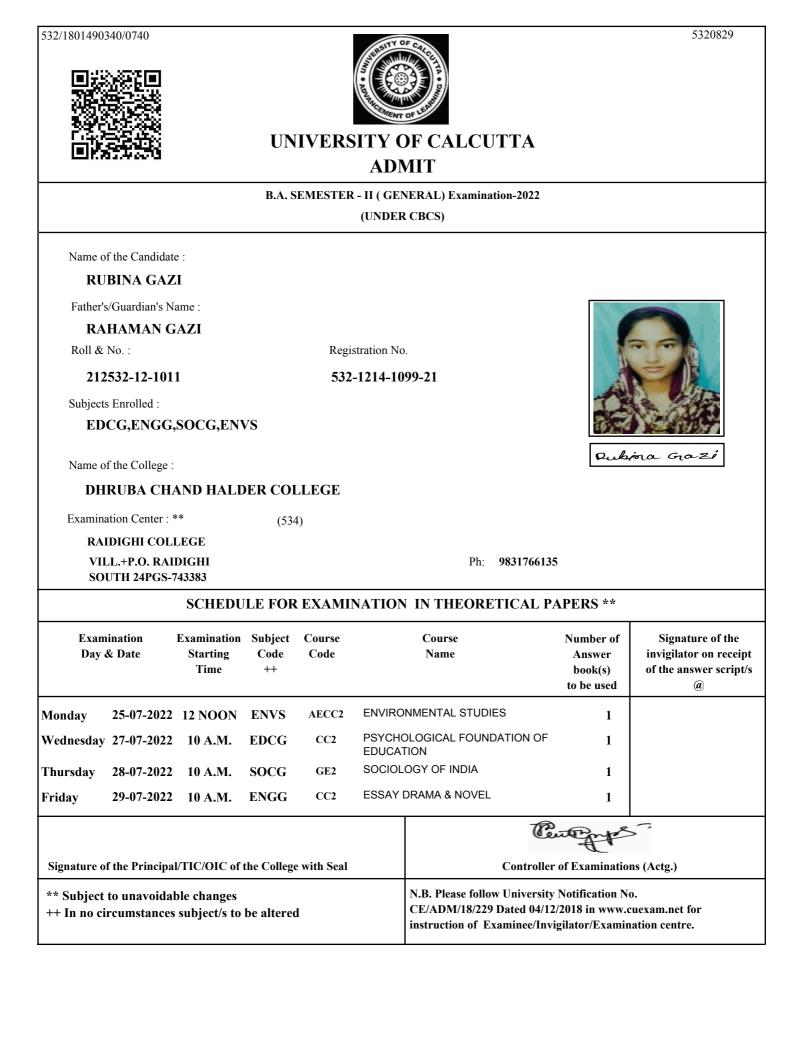

|  |
| Signature of the Princip                        | al/TIC/OIC of                   | the College           | e with Seal    |                  | Cont                                                                     | Center<br>troller of Ex | camination                            | ns (Actg.)                                                                |  |
| ** Subject to unavoida<br>++ In no circumstance | -                               | be altered            | 1              |                  | N.B. Please follow Univ<br>CE/ADM/18/229 Dated<br>instruction of Examine | 04/12/2018              | in www.c                              | uexam.net for                                                             |  |







Tanushri Proamanik





# UNIVERSITY OF CALCUTTA ADMIT

#### B.A. SEMESTER - II (GENERAL) Examination-2022

(UNDER CBCS)

Name of the Candidate :

**TANUSHRI PRAMANIK** 

Father's/Guardian's Name :

#### LATE DIPAK PRAMANIK

Roll & No. :

212532-12-1012

Registration No.

### 532-1214-1135-21

Subjects Enrolled :

#### **BNGG, EDCG, PHIG, ENVS**

Name of the College :

#### DHRUBA CHAND HALDER COLLEGE

(534)

Examination Center : \*\*

RAIDIGHI COLLEGE

VILL.+P.O. RAIDIGHI SOUTH 24PGS-743383

Ph: 9831766135

### SCHEDULE FOR EXAMINATION IN THEORETICAL PAPERS \*\*

|                                                                                     | ination<br>& Date | Examination<br>Starting<br>Time | Subject<br>Code<br>++ | Course<br>Code | Course<br>Name