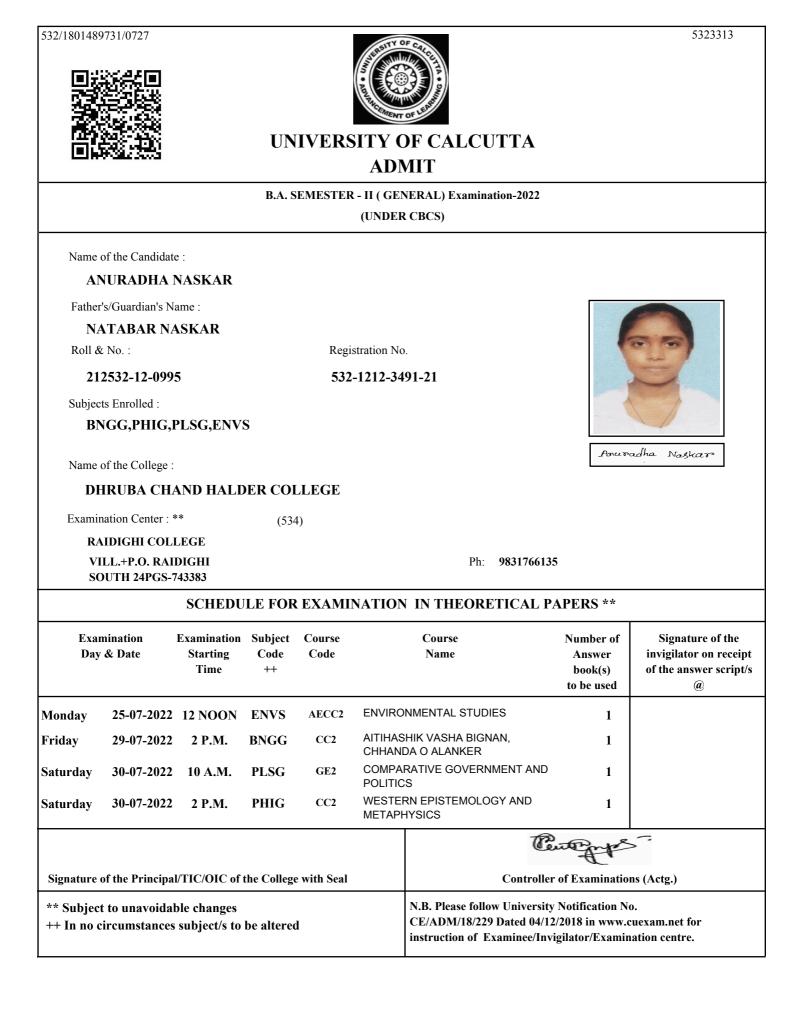

# UNIVERSITY OF CALCUTTA ADMIT

#### B.A. SEMESTER - II (GENERAL) Examination-2022

(UNDER CBCS)

Name of the Candidate :

### PRABHATI HALDER

Father's/Guardian's Name :

# **BASUDEB HALDER**

Roll & No. :

#### 212532-12-0543

532-1212-1201-21

Registration No.

Subjects Enrolled :

# ECOG,HISG,PLSG,ENVS

Name of the College :

# DHRUBA CHAND HALDER COLLEGE

Examination Center : \*\*

### AL AMEEN MEMORIAL MINORITY COLLEGE

(536)

BARUIPUR ,JOGI- BATTALA SOUTH 24PGS-700145

Ph: 9903347932

#### SCHEDULE FOR EXAMINATION IN THEORETICAL PAPERS \*\* Examination **Examination** Subject Course Course Number of Signature of the Day & Date Starting Code Code Name Answer invigilator on receipt Time ++ book(s) of the answer script/s to be used (a) ENVIRONMENTAL STUDIES Monday 25-07-2022 12 NOON ENVS AECC2 1 HISTORY OF INDIA FROM C 300 TO Wednesday 27-07-2022 2 P.M. HISG CC2 1 1206 INTRODUCTORY MACRO ECONOMICS Thursday 28-07-2022 2 P.M. ECOG GE2 1 COMPARATIVE GOVERNMENT AND CC2 Saturday 30-07-2022 10 A.M. PLSG 1 POLITICS Centerp Signature of the Principal/TIC/OIC of the College with Seal **Controller of Examinations (Actg.)** N.B. Please follow University Notification No. \*\* Subject to unavoidable changes CE/ADM/18/229 Dated 04/12/2018 in www.cuexam.net for ++ In no circumstances subject/s to be altered instruction of Examinee/Invigilator/Examination centre.

Prabnati Halder