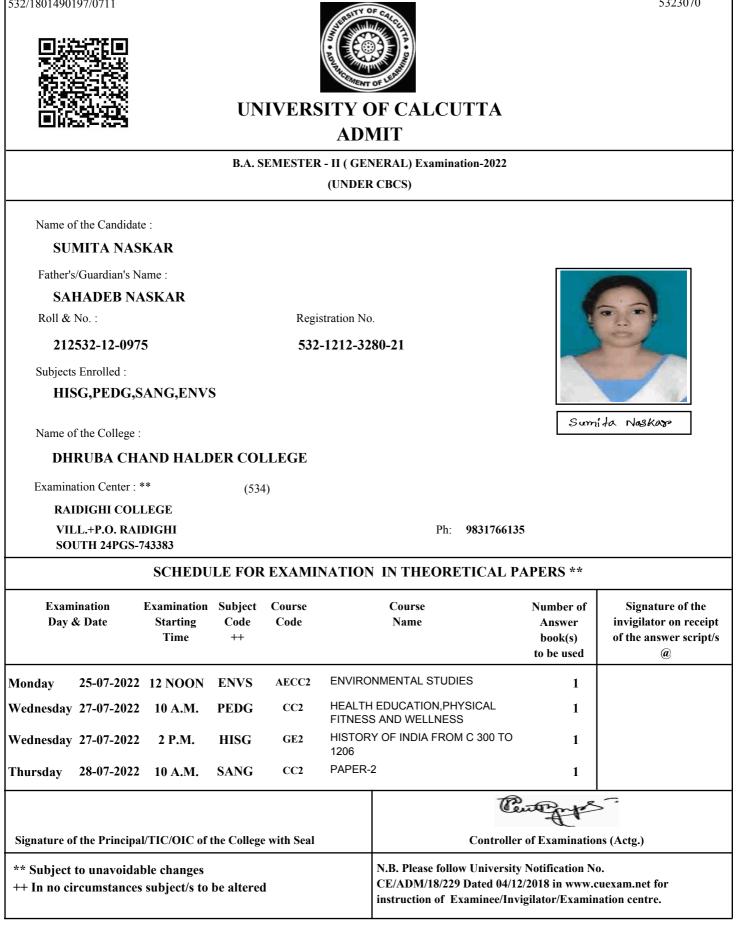

#### B.A. SEMESTER - II (GENERAL) Examination-2022 (UNDER CBCS) Name of the Candidate : **BIDISA NASKAR** Father's/Guardian's Name : **BIDHAN NASKAR** Roll & No. : Registration No. 212532-12-0536 532-1212-1177-21 Subjects Enrolled : EDCG,HISG,SOCG,ENVS Bidisa Naskan Name of the College : DHRUBA CHAND HALDER COLLEGE Examination Center : \*\* (552) MAGRAHAT COLLEGE P.O.MAGRAHAT Ph: 8017890431/903882720 SOUTH 24PGS -743355 SCHEDULE FOR EXAMINATION IN THEORETICAL PAPERS \*\* Examination **Examination Subject** Course Course Number of Signature of the Day & Date Starting Code Code Name invigilator on receipt Answer of the answer script/s Time ++ book(s) to be used (a) AECC2 ENVIRONMENTAL STUDIES Monday 25-07-2022 12 NOON ENVS 1 PSYCHOLOGICAL FOUNDATION OF Wednesday 27-07-2022 10 A.M. **EDCG** CC2 1 EDUCATION HISTORY OF INDIA FROM C 300 TO GE2 Wednesday 27-07-2022 HISG 2 P.M. 1 1206 SOCIOLOGY OF INDIA Thursday 28-07-2022 10 A.M. SOCG CC2 1 Center Signature of the Principal/TIC/OIC of the College with Seal **Controller of Examinations (Actg.)** N.B. Please follow University Notification No. \*\* Subject to unavoidable changes CE/ADM/18/229 Dated 04/12/2018 in www.cuexam.net for ++ In no circumstances subject/s to be altered instruction of Examinee/Invigilator/Examination centre.