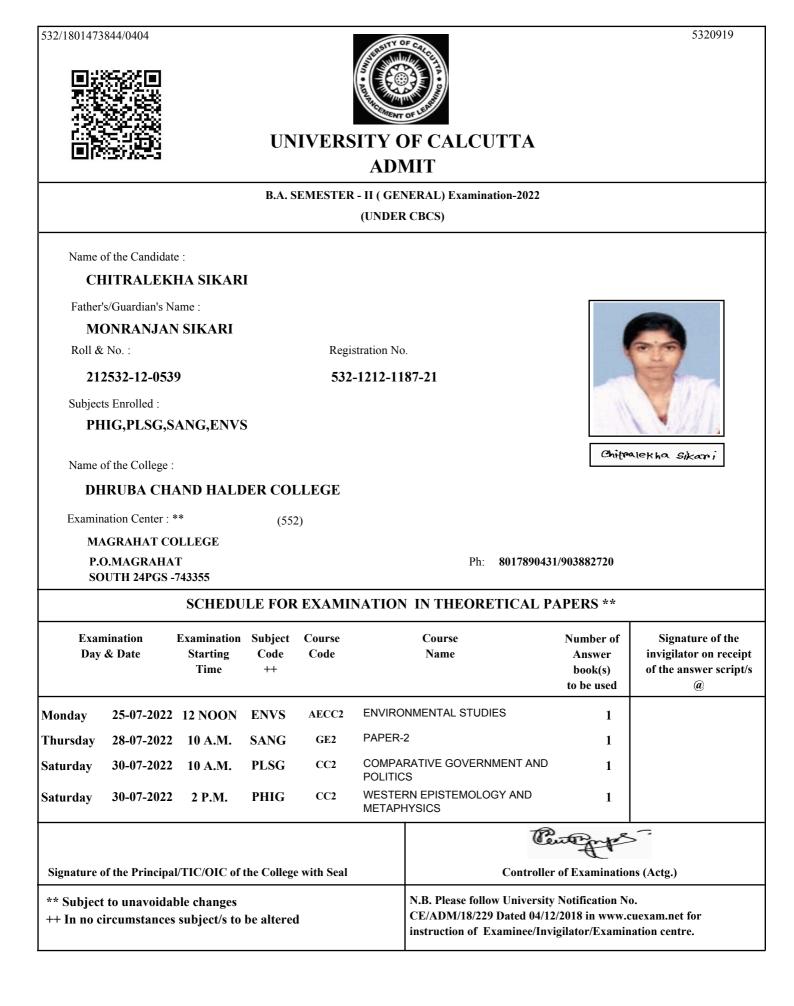

#### B.A. SEMESTER - II (GENERAL) Examination-2022 (UNDER CBCS) Name of the Candidate : **PRIYANKA BAR** Father's/Guardian's Name : **MUKUL BAR** Roll & No. : Registration No. 212532-12-0540 532-1212-1188-21 Subjects Enrolled : **BNGG,HISG,PLSG,ENVS** Prizonka Bar Name of the College : DHRUBA CHAND HALDER COLLEGE Examination Center : \*\* (552)MAGRAHAT COLLEGE P.O.MAGRAHAT 8017890431/903882720 Ph: SOUTH 24PGS -743355 SCHEDULE FOR EXAMINATION IN THEORETICAL PAPERS \*\* Examination **Examination Subject** Course Course Number of Signature of the Day & Date Starting Code Code Name Answer invigilator on receipt Time ++ book(s) of the answer script/s to be used (a) ENVIRONMENTAL STUDIES Monday 25-07-2022 12 NOON ENVS AECC2 1 HISTORY OF INDIA FROM C 300 TO Wednesday 27-07-2022 2 P.M. HISG CC2 1 1206 AITIHASHIK VASHA BIGNAN. Friday 29-07-2022 2 P.M. BNGG CC2 1 CHHANDA O ALANKER COMPARATIVE GOVERNMENT AND GE2 PLSG Saturday 30-07-2022 10 A.M. 1 POLITICS Centerp Signature of the Principal/TIC/OIC of the College with Seal **Controller of Examinations (Actg.)** N.B. Please follow University Notification No. \*\* Subject to unavoidable changes CE/ADM/18/229 Dated 04/12/2018 in www.cuexam.net for ++ In no circumstances subject/s to be altered instruction of Examinee/Invigilator/Examination centre.