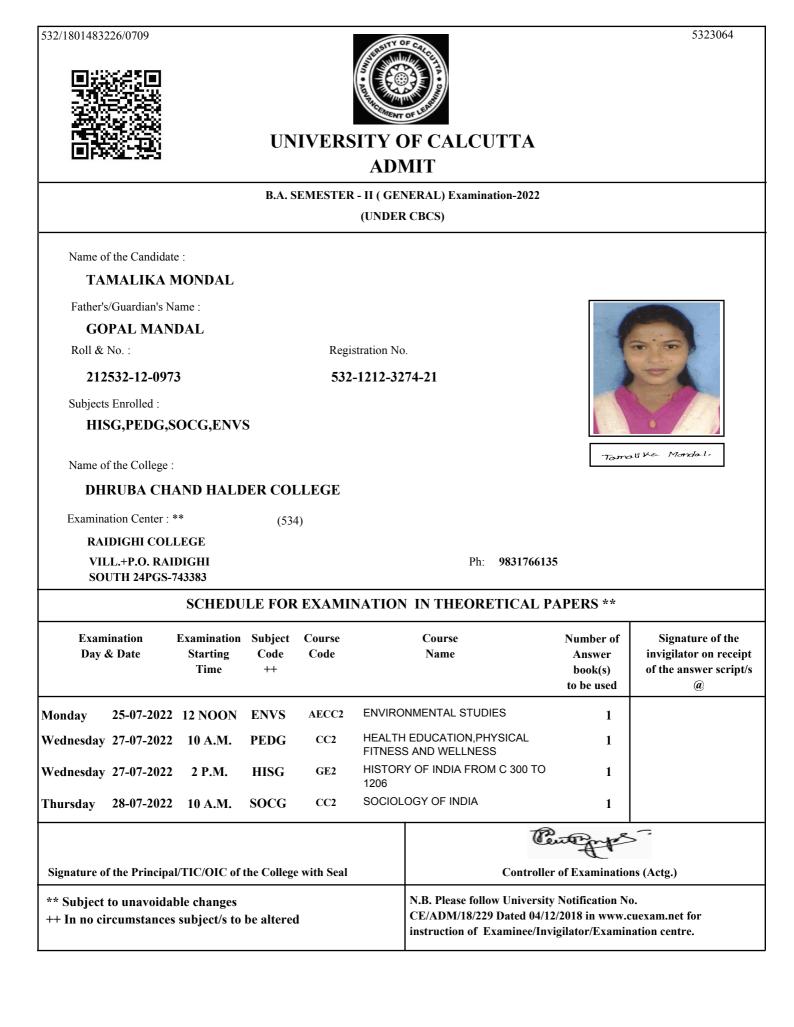

| f the Principa    | I/TIC/OIC of t                  | the College           | e with Seal    |                | Controller                                                                                 | of Examinatio                                | ns (Actg.)                                                                |
| ** Subject to unavoidable changes<br>++ In no circumstances subject/s to be altered |                   |                                 |                       |                |                | N.B. Please follow University<br>CE/ADM/18/229 Dated 04/12<br>instruction of Examinee/Invi | /2018 in www.c                               | cuexam.net for                                                            |



Pranashri Mondal







#### B.A. SEMESTER - II (GENERAL) Examination-2022

(UNDER CBCS)

Name of the Candidate :

MADHUMITA HALDAR

Father's/Guardian's Name :

#### **ISHAN HALDAR**

Roll & No. :

212532-12-0974

Registration No.

532-1212-3277-21

Subjects Enrolled :

#### **BNGG,PEDG,PHIG,ENVS**

Name of the College :

#### DHRUBA CHAND HALDER COLLEGE

(534)

Examination Center : \*\*

RAIDIGHI COLLEGE

VILL.+P.O. RAIDIGHI SOUTH 24PGS-743383

Ph: 9831766135

### SCHEDULE FOR EXAMINATION IN THEORETICAL PAPERS \*\*

|                                                                                     | ination<br>& Date | Examination<br>Starting<br>Time | Subject<br>Code<br>++ | Course<br>Code |                                                   | Course<br>Name