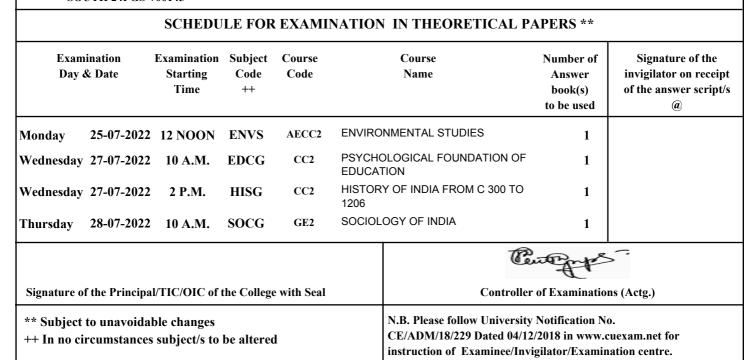

#### B.A. SEMESTER - II (GENERAL) Examination-2022 (UNDER CBCS) Name of the Candidate : **BIDISA NASKAR** Father's/Guardian's Name : **BIDHAN NASKAR** Roll & No. : Registration No. 212532-12-0536 532-1212-1177-21 Subjects Enrolled : EDCG,HISG,SOCG,ENVS Bidisa Naskan Name of the College : DHRUBA CHAND HALDER COLLEGE Examination Center : \*\* (552) MAGRAHAT COLLEGE P.O.MAGRAHAT Ph: 8017890431/903882720 SOUTH 24PGS -743355 SCHEDULE FOR EXAMINATION IN THEORETICAL PAPERS \*\* Examination **Examination Subject** Course Course Number of Signature of the Day & Date Starting Code Code Name invigilator on receipt Answer of the answer script/s Time ++ book(s) to be used (a) AECC2 ENVIRONMENTAL STUDIES Monday 25-07-2022 12 NOON ENVS 1 PSYCHOLOGICAL FOUNDATION OF Wednesday 27-07-2022 10 A.M. **EDCG** CC2 1 EDUCATION HISTORY OF INDIA FROM C 300 TO GE2 Wednesday 27-07-2022 HISG 2 P.M. 1 1206 SOCIOLOGY OF INDIA Thursday 28-07-2022 10 A.M. SOCG CC2 1 Center Signature of the Principal/TIC/OIC of the College with Seal **Controller of Examinations (Actg.)** N.B. Please follow University Notification No. \*\* Subject to unavoidable changes CE/ADM/18/229 Dated 04/12/2018 in www.cuexam.net for ++ In no circumstances subject/s to be altered instruction of Examinee/Invigilator/Examination centre.