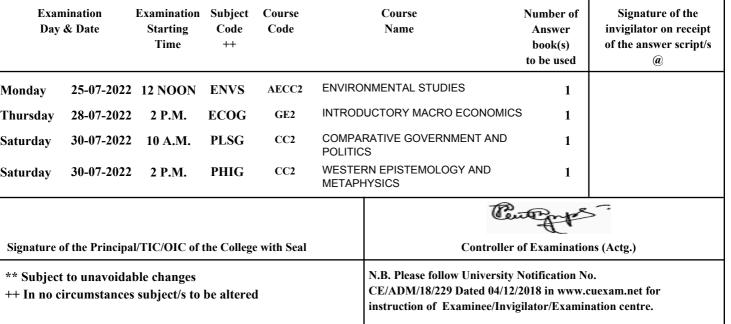

# UNIVERSITY OF CALCUTTA ADMIT

#### B.A. SEMESTER - II (GENERAL) Examination-2022 (UNDER CBCS) Name of the Candidate : **PRIYANKA BAR** Father's/Guardian's Name : **MUKUL BAR** Roll & No. : Registration No. 212532-12-0540 532-1212-1188-21 Subjects Enrolled : **BNGG,HISG,PLSG,ENVS** Prizonka Bar Name of the College : DHRUBA CHAND HALDER COLLEGE Examination Center : \*\* (552)MAGRAHAT COLLEGE P.O.MAGRAHAT 8017890431/903882720 Ph: SOUTH 24PGS -743355 SCHEDULE FOR EXAMINATION IN THEORETICAL PAPERS \*\* Examination **Examination Subject** Course Course Number of Signature of the Day & Date Starting Code Code Name Answer invigilator on receipt Time ++ book(s) of the answer script/s to be used (a) ENVIRONMENTAL STUDIES Monday 25-07-2022 12 NOON ENVS AECC2 1 HISTORY OF INDIA FROM C 300 TO Wednesday 27-07-2022 2 P.M. HISG CC2 1 1206 AITIHASHIK VASHA BIGNAN. Friday 29-07-2022 2 P.M. BNGG CC2 1 CHHANDA O ALANKER COMPARATIVE GOVERNMENT AND GE2 PLSG Saturday 30-07-2022 10 A.M. 1 POLITICS Centerp Signature of the Principal/TIC/OIC of the College with Seal **Controller of Examinations (Actg.)** N.B. Please follow University Notification No. \*\* Subject to unavoidable changes CE/ADM/18/229 Dated 04/12/2018 in www.cuexam.net for ++ In no circumstances subject/s to be altered instruction of Examinee/Invigilator/Examination centre.