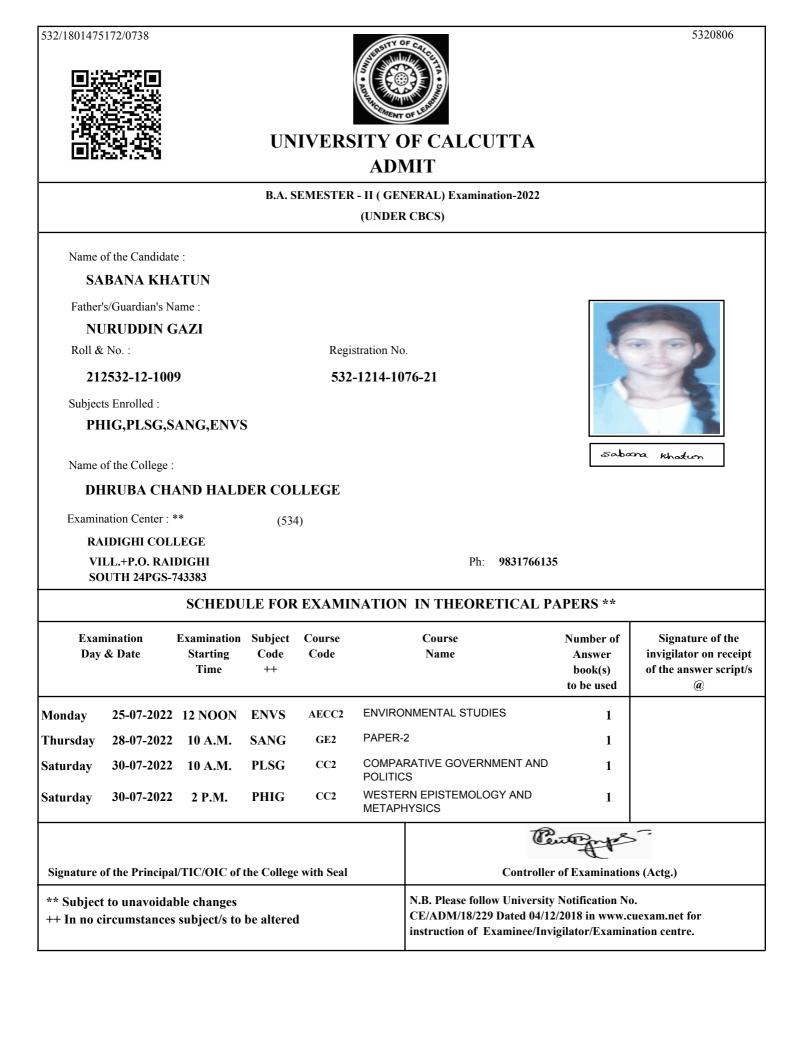

|  |
| Signature of the Princip                        | al/TIC/OIC of                   | the College           | e with Seal    |                  | Cont                                                                     | Center<br>troller of Ex | camination                            | ns (Actg.)                                                                |  |
| ** Subject to unavoida<br>++ In no circumstance | -                               | be altered            | 1              |                  | N.B. Please follow Univ<br>CE/ADM/18/229 Dated<br>instruction of Examine | 04/12/2018              | in www.c                              | uexam.net for                                                             |  |







Tanushri Proamanik





# UNIVERSITY OF CALCUTTA ADMIT

#### B.A. SEMESTER - II (GENERAL) Examination-2022

(UNDER CBCS)

Name of the Candidate :

**TANUSHRI PRAMANIK** 

Father's/Guardian's Name :

#### LATE DIPAK PRAMANIK

Roll & No. :

212532-12-1012

Registration No.

### 532-1214-1135-21

Subjects Enrolled :

#### **BNGG, EDCG, PHIG, ENVS**

Name of the College :

#### DHRUBA CHAND HALDER COLLEGE

(534)

Examination Center : \*\*

RAIDIGHI COLLEGE

VILL.+P.O. RAIDIGHI SOUTH 24PGS-743383

Ph: 9831766135

### SCHEDULE FOR EXAMINATION IN THEORETICAL PAPERS \*\*

|                                                                                     | ination<br>& Date | Examination<br>Starting<br>Time | Subject<br>Code<br>++ | Course<br>Code | Course<br>Name